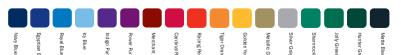

side of the scoreboard cabinet
- Full color video and other electronic display panels
- Stadium Sound System packages
- Custom paint colors
- Team name in place of HOME
- Up to 1,000 feet of data cable for hardwired installations
- ScoreLink Wireless RF modem system for wireless communication
- Additional warranty and support plans

## **DIGITS / INDICATORS**

All digits for this model are 18 inches tall, and indicators are 4 inches in diameter. Digits and indicators are formed from matrices of super-bright, long-lasting, energy-efficient LEDs (Light Emitting Diodes). Choose either amber or red LEDs for all outdoor products. Our LED assemblies are protected by aluminum masks that allow the hard epoxy shells of the LEDs to be exposed for maximum viewing angles.

# **PAINT COLOR OPTIONS**