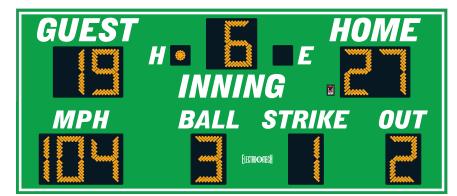

## **MODEL LX1376**

Outdoor Baseball / Softball

| Dimensions   | Weight | Cabinet Material | Caption Height | Accent Material    |
|--------------|--------|------------------|----------------|--------------------|
| 14 ft x 6 ft | 225 lb | Aluminum         | 9 in, 7 in     | 2.4 mil cast vinyl |

| Digit Height | Indicator Size | Digit Colors | Electrical        |
|--------------|----------------|--------------|-------------------|
| 18 in        | 4 in           | Amber or Red | 2.0 Amps, 120 VAC |

## **DIGITS / INDICATORS**

All digits for this model are 18 inches tall, and indicators are 4 inches in diameter. Digits and indicators are formed from matrices of super-bright, long-lasting, energy-efficient LEDs (Light Emitting Diodes). Choose either amber or red LEDs for all outdoor products. Our LED assemblies are protected by aluminum masks that allow the hard epoxy shells of the LEDs to be exposed for maximum viewing angles.